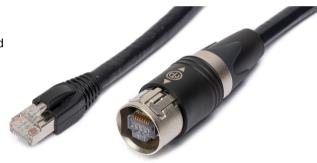

#### Laird CAT6-EC-RJ Belden 10GX Cat6 etherCON to RJ45 Plug Ethernet Cable

Laird CAT6-EC-RJ high-speed Ethernet CAT6 shielded connection cables are designed using Belden 10GX Horizontal Cable terminated with a shielded RJ45 and CAT6 etherCON connectors. The Belden 10GX cable features a smaller diameter and greater flexibility for easier handling. It also provides higher density connections and a reduced crosstalk. Suitable for 10BASE-T, 100BASE-TX (Fast Ethernet), 1000BASE-T / 1000BASE-TX (Gigabit Ethernet) and 10GBASE-T (10-Gigabit Ethernet).